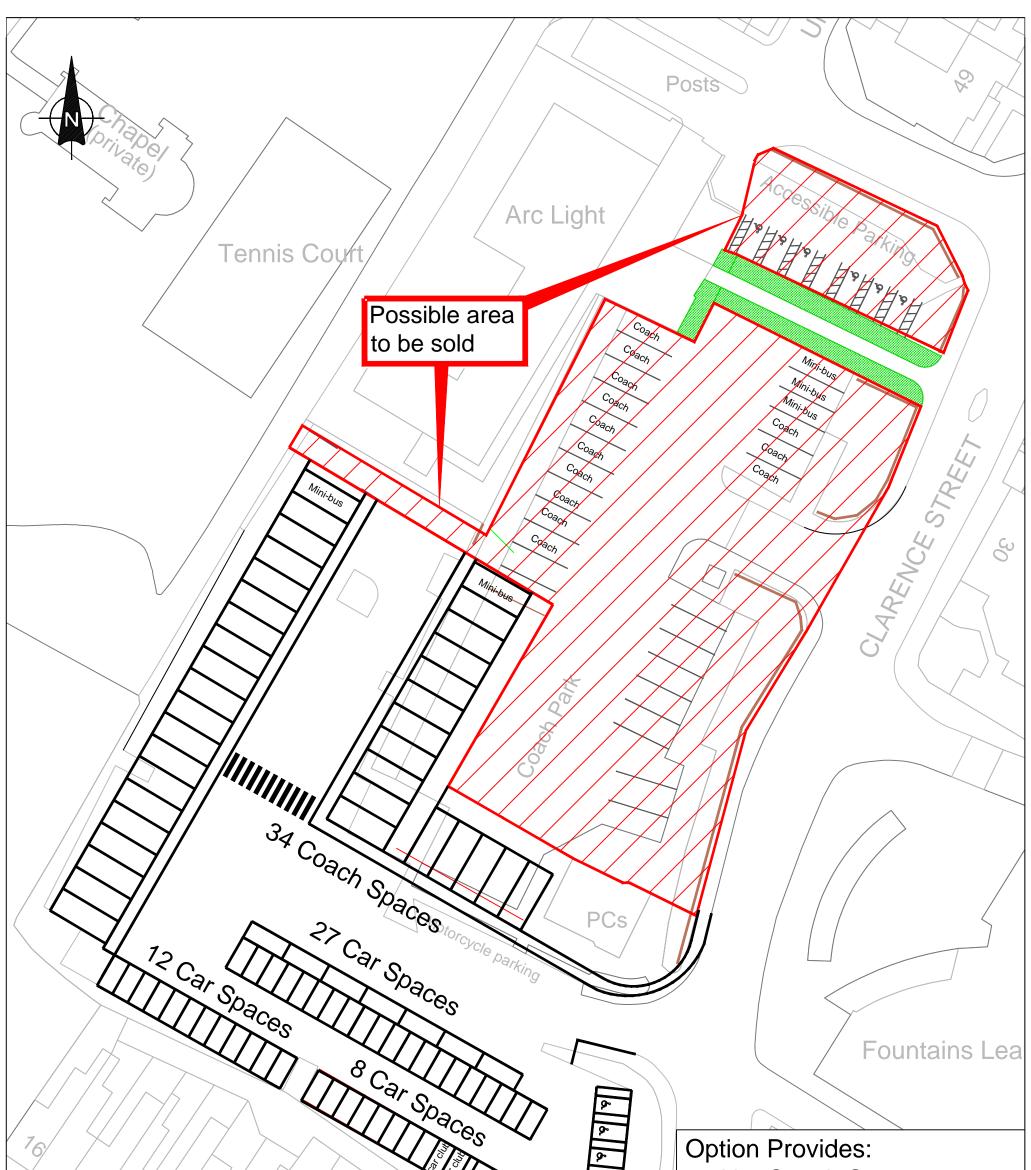

|                                                                                                                                                                                                                                                                                                                                                  | Posts | Option Provides:<br>34 No. Coach Spaces<br>2 No. Minibus Spaces<br>7 No. Accessible Car Parking<br>Spaces<br>47 No. Car Parking Spaces<br>2 No. Car Club Spaces |
|--------------------------------------------------------------------------------------------------------------------------------------------------------------------------------------------------------------------------------------------------------------------------------------------------------------------------------------------------|-------|-----------------------------------------------------------------------------------------------------------------------------------------------------------------|
| York Consultancy   Consultants of first choice   BASED UPON THE ORDNANCE SURVEY MAPPING WITH THE   PERMISSION OF THE CONTROLLER OF HER MAJESTY'S STATIONERY   OFFICE © CROWN COPYRIGHT. UNAUTHORISED REPRODUCTION   INFRINGES CROWN COPYRIGHT. MAD MAY LEAD TO PROSECUTION   OR CNUL PROCEEDINOS.   City of York Council, Licence No. 1000 20818 |       | th Car Parking and Accessible Parking                                                                                                                           |